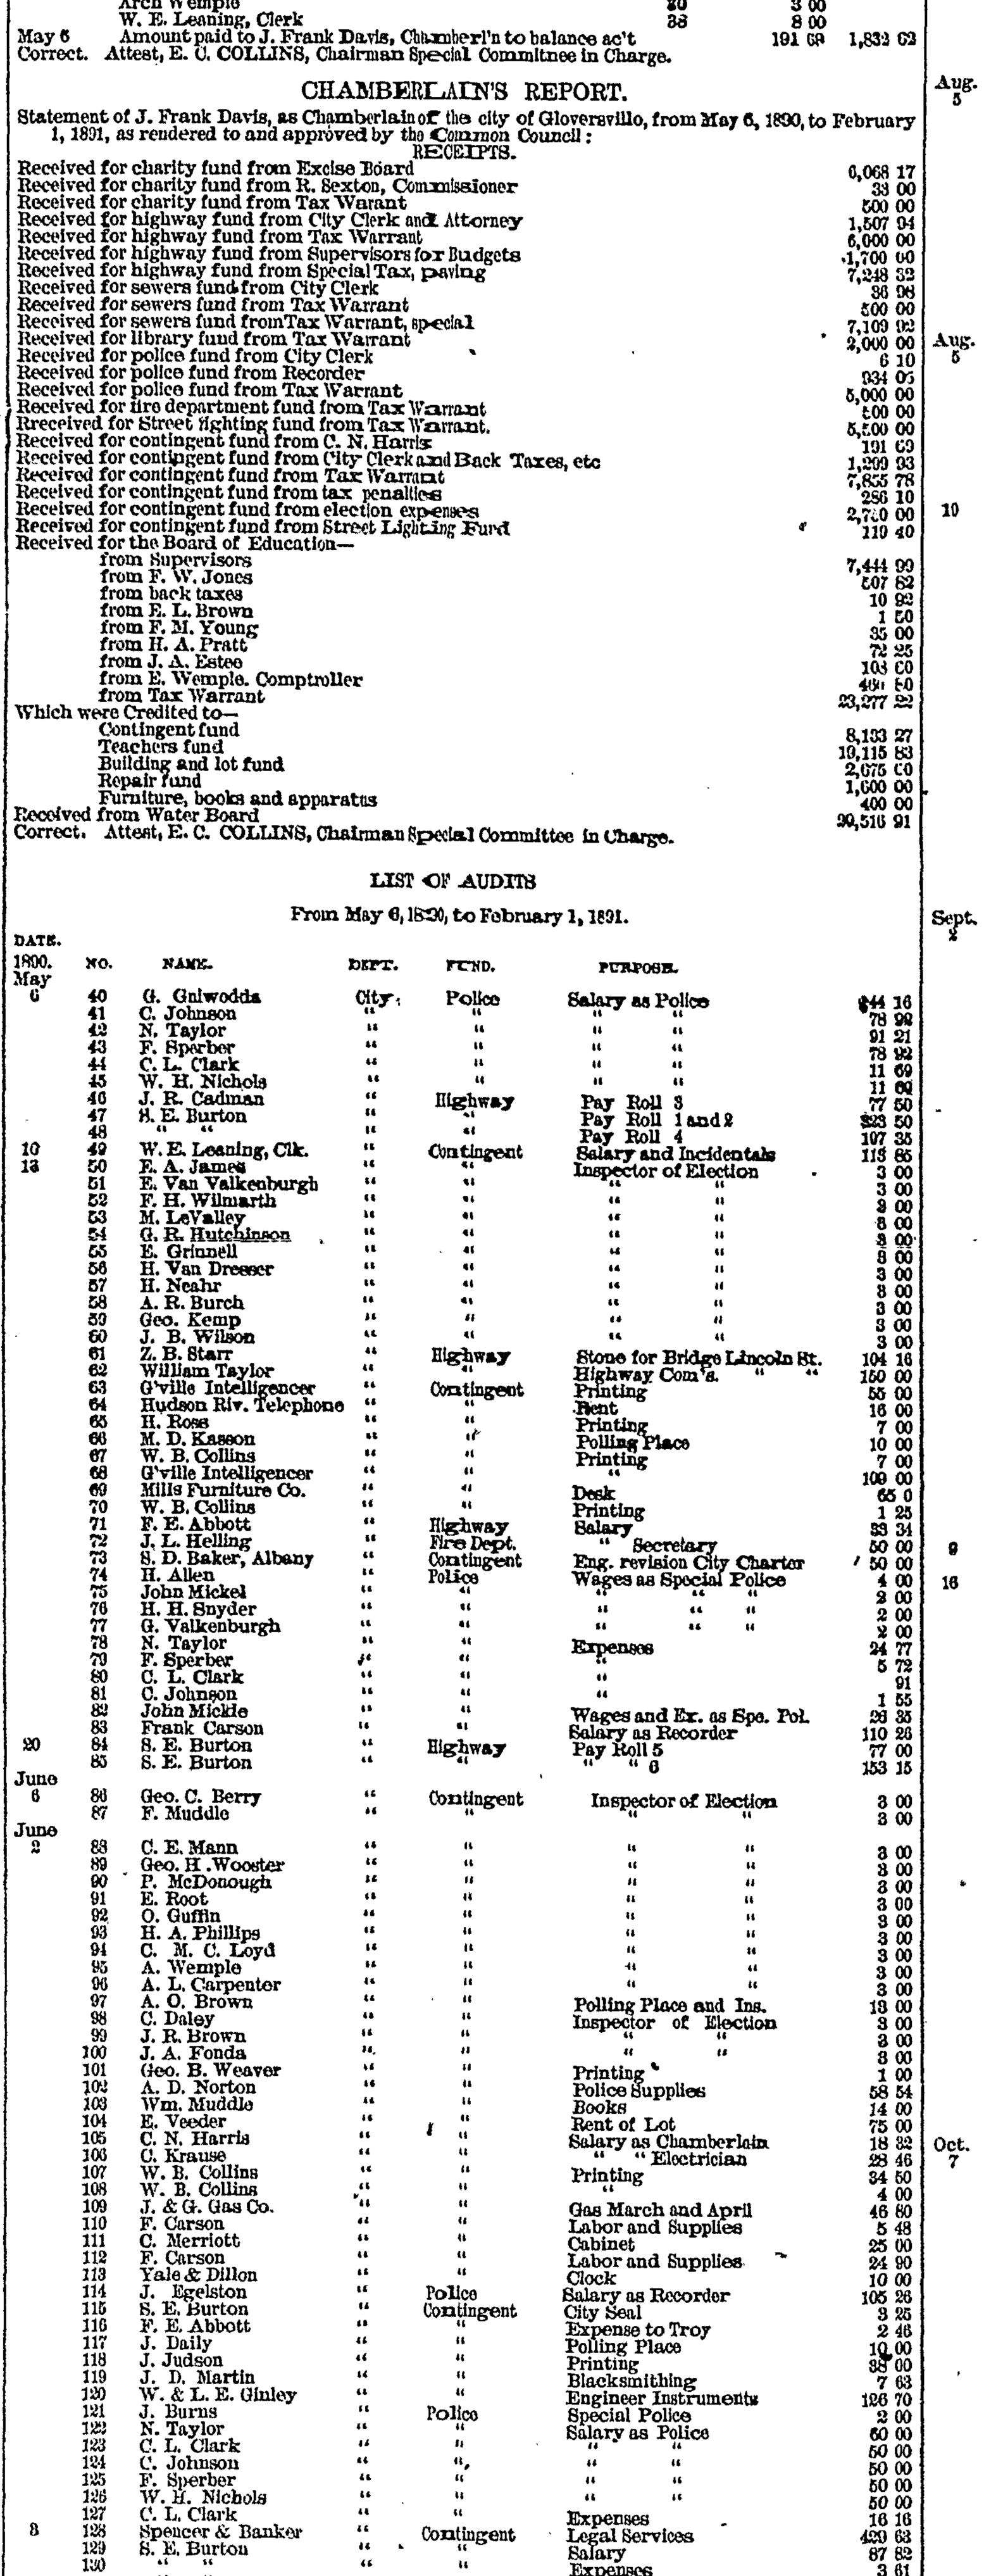

24 34 \$1.832 92

AMOUNT. \$ 100 00

Do You Want Bach Bros
W. E. Leaning
M. J. Helwig
Arch Wemple
W. E. Leaning, Clerk
Amount paid to J. Frank Davis, Chamberl'n to balance ac't
Attest, E. C. COLLINS, Chairman Special Commitnee in Charge. CHAMBERLAIN'S REPORT. If so, call on Received for charity fund from Excise Board
Received for charity fund from R. Sexton, Commissioner
Received for charity fund from Tax Warant
Received for highway fund from City Clerk and Attorney
Received for highway fund from Tax Warrant
Received for highway fund from Supervisors for Budgets
Received for highway fund from Special Tax, paving
Received for sewers fund from City Clerk
Received for sewers fund from Tax Warrant
Received for sewers fund from Tax Warrant
Received for library fund from Tax Warrant Received for sewers fund from Tax Warrant, special
Received for library fund from Tax Warrant
Received for police fund from City Clerk
Received for police fund from Recorder
Received for police fund from Tax Warrant
Received for tire department fund from Tax Warrant
Received for Street fighting fund from Tax Warrant.
Received for contingent fund from C. N. Harrix
Received for contingent fund from City Clerk and Back Taxes, etc
Received for contingent fund from Tax Warrant
Received for contingent fund from tax penalties
Received for contingent fund from election expenses
Received for contingent fund from Street Lighting Fund
Received for the Board of Education—
from Supervisors
from F. W. Jones
from back taxes
from E. L. Brown Church St., Gloversville, N. Y. Maving expended a few hundred dollars in repairing and altering my store. I am now prepared to do business. Persons wishing A NO. 1 GOODS

A NO. 1 GOODS

from E. L. Brown
from F. M. Young
from H. A. Pratt
from J. A. Estee
from E. Wemple. Comptroller
from Tax Warrant
Which were Credited to—
Contingent fund
Teachers fund
Remember the number,

Remember and lot fund Building and lot fund
Repair fund
Furniture, books and apparatus
Received from Water Board
Correct. Attest, E. C. COLLINS, Chairman Special Committee in Charge. Joseph Frosher,

special sowers {
South Main street block pavement

Do. Special sewer Frank Carson, Justice fines B. Van Denburg, North Main St & Bleecker St pavement

Special Sewer

DISBURSEMENTS.

Second avenue improvement

AUDIT No.

special sewer

Second avenue improvement Special sewer Corporation tax Special sewer Back taxes

N. Taylor
Fred Sperber
F E Abbot
W. E. Leaning
W E Leaning. Clerk

J R Cadman W E Leaning, Clerk

Gloversville Intelligencer
.31 Charles H. Krause

Aaron Casler C M Lefter Fred Sperber Wm Muddle J R Cadman J & G Gas Co Furbeck & Van Auken

N Taylor Chas Johnson Chas H Krause C M Parke Herbert Montayne

J E Dye
J. L. Helling
J. S. Hosmer
E. Van Dyke
Burr Bros
Utica Fire Alarm Co
Coal Co. of Fulton County

Second avenuelim provement Frank Carson, Justice B. Van Denburg, Col., Special sewer